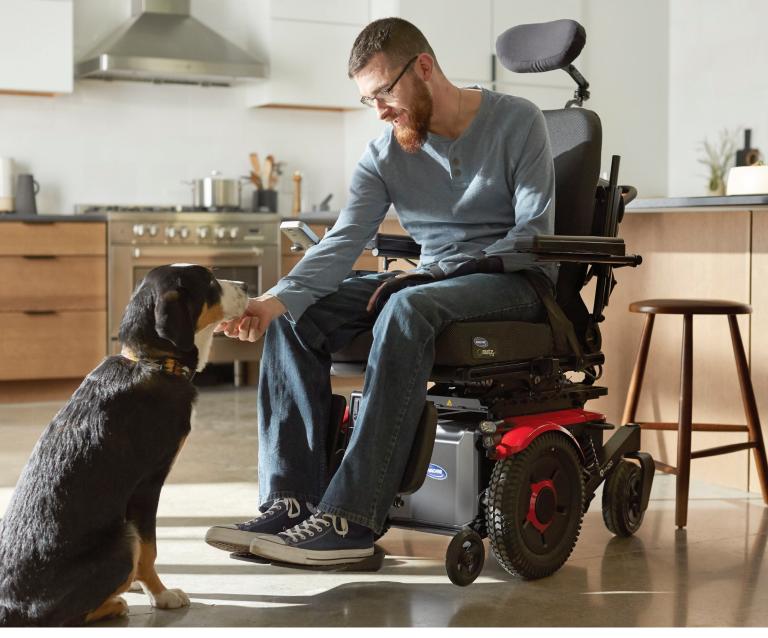

AVIVA FX POWER WHEELCHAIR

## The new benchmark in front-wheel drive

Introducing the perfectly engineered new **Invacare® AVIVA® FX Power Wheelchair**. From its smart design making maintenance easy, to its out-of-the-box LiNX® Technology programming, to its incredible driving performance, it's easy to set up, easy to service, and easy to love. It's easy to see why it's Unbeatable.