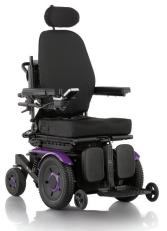

AVIVA FX POWER WHEELCHAIR

## The new benchmark in front-wheel drive

Introducing the perfectly engineered new **Invacare® AVIVA® FX Power Wheelchair**. From its smart design making maintenance easy, to its out-of-the-box LiNX® Technology programming, to its incredible driving performance, it's easy to set up, easy to service, and easy to love. It's easy to see why it's Unbeatable.