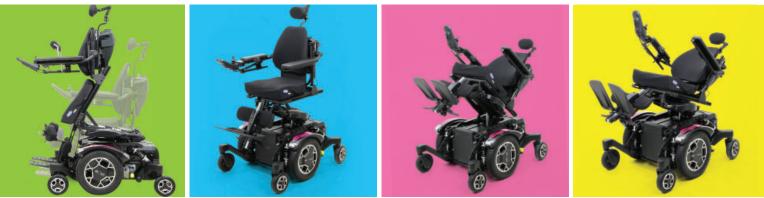

## Never too small to STAND tall!

The NEW, innovative and highly adjustable MPS Mini Maxx – Multi-Position

**Power Standing System** combines a power standing function with a full range of power positioning solutions, all in a compact design that offers our smallest clients a unique combination of independence, function and accessibility.

53

Available exclusively on the ROVI A3 through Motion Concepts

27