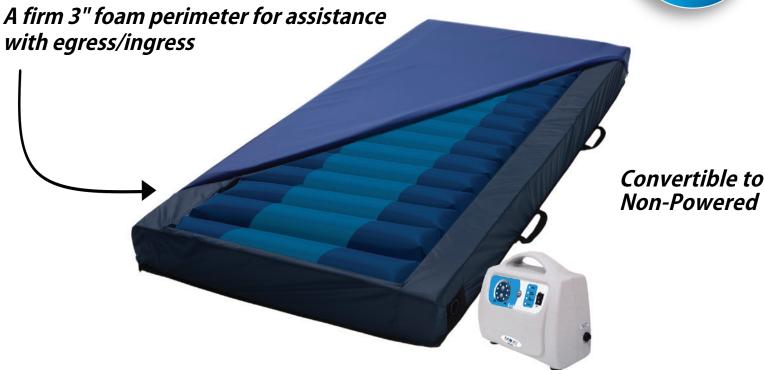

## **Fusion APT Mattress**

- A firm 3" foam perimeter for assistance with egress/ingress
- Can accommodate patients weighing up to 350lbs
- Nylon woven fabric with PU coating finish
- Employs 5" air cells to provide therapeutic 2-in-1 alternating pressure
- Convertible to Non-Powered for moderate to high-risk patients