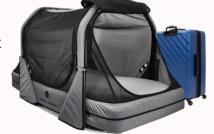

The Safety Sleeper is a fully enclosed bed prescribed for children and adults with elopement issues and challenges with daily memory, motor, gait, and seizure related issues. If you have

a client with Autism, Alzheimer's/Dementia, seizures, traumatic brain injury, Smith-Magenis Syndrome, Cerebral Palsy, or Angelman Syndrome, you will find The Safety Sleeper meets all their needs. Let us help you in your client's selection. We provide pricing, help with your letter of medical necessity, and your appeal letter if needed.