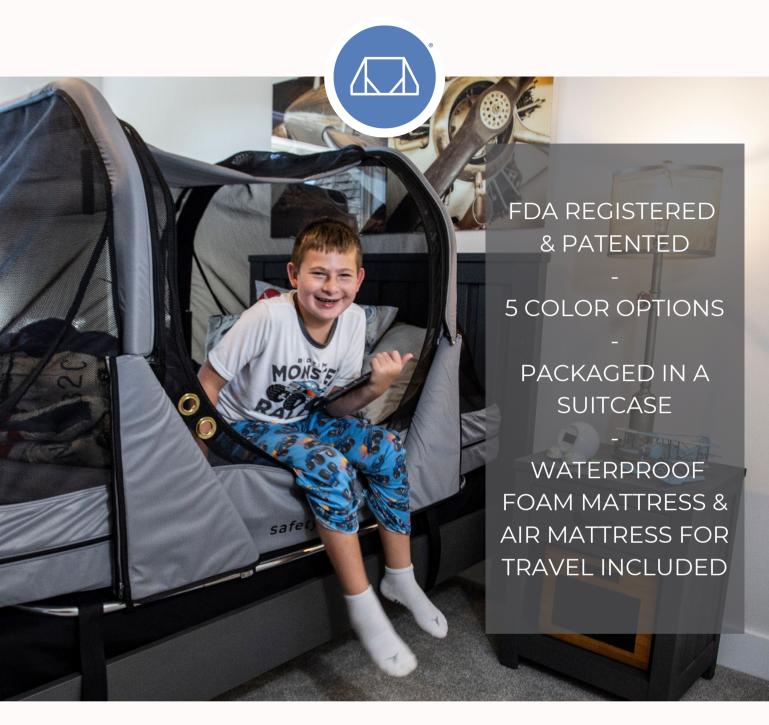

The Safety Sleeper is a fully enclosed bed prescribed for children and adults with elopement issues and challenges with daily memory, motor, gait, and seizure related issues. If you have

a client with Autism, Alzheimer's/Dementia, seizures, traumatic brain injury, Smith-Magenis Syndrome, Cerebral Palsy, or Angelman Syndrome, you will find The Safety Sleeper meets all their needs. Let us help you in your client's selection. We provide pricing, help with your letter of medical necessity, and your appeal letter if needed.